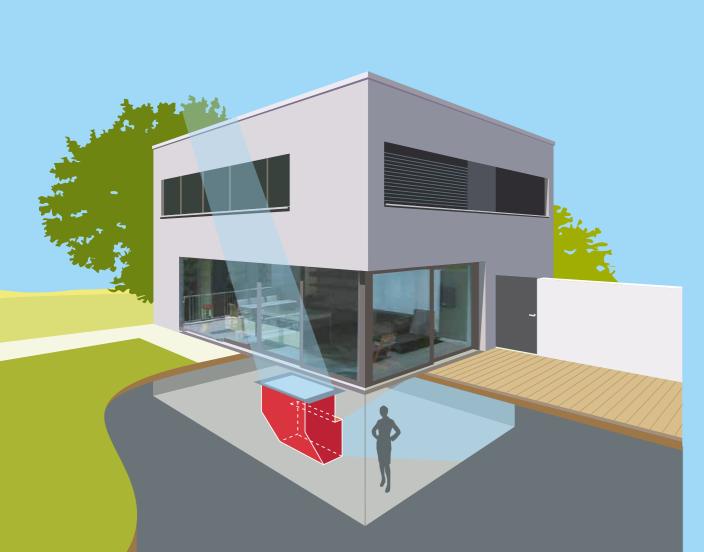

# **BASEMENT LIGHTING**

FLIGHTSCOPE represents an innovative solution that can transform basements, usually devoid of natural light, into bright and functional areas for living and working.

Its key feature is using a special mirror module that directs and reflects light into the room, creating a feeling of natural light. This effect not only improves the visual comfort and well-being of the users, but also has a positive impact on the space itself, increasing its value.

The intelligent and efficient daylighting system implemented in the lightoscope not only changes the microclimate of the room due to the influx of light, but also helps to save energy resources and reduce the cost of artificial lighting. Thanks to the high efficiency of this system, premises acquire unique illuminated characteristics, which makes them more attractive to residents and potential tenants.