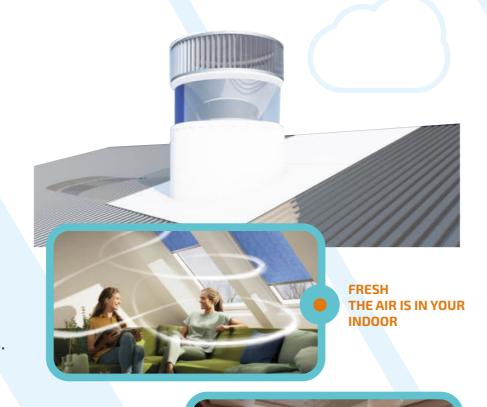

#### **LIGHT AERATOR**

The light aerator is primarily designed to combat excess heat and humidity in the room. Both natural and forced ventilation of the premises are possible.

When installing the aerator into a light guide, not only sunlight but also fresh air will enter the room.

#### **ADVANTAGES OF USE**

- COMPLIANCE WITH GOSTS AND STANDARDS
   Compliance with KEO standards and SanPiN requirements.
   When installing a light aerator, the roof structure does not lose its rigidity.
- SAVING RESOURCES
   Electricity due to natural lighting and the absence of electric fans.
- CREATING A COMFORTABLE ENVIRONMENT
   Natural ventilation of premises. Quickly eliminate unpleasant odors.