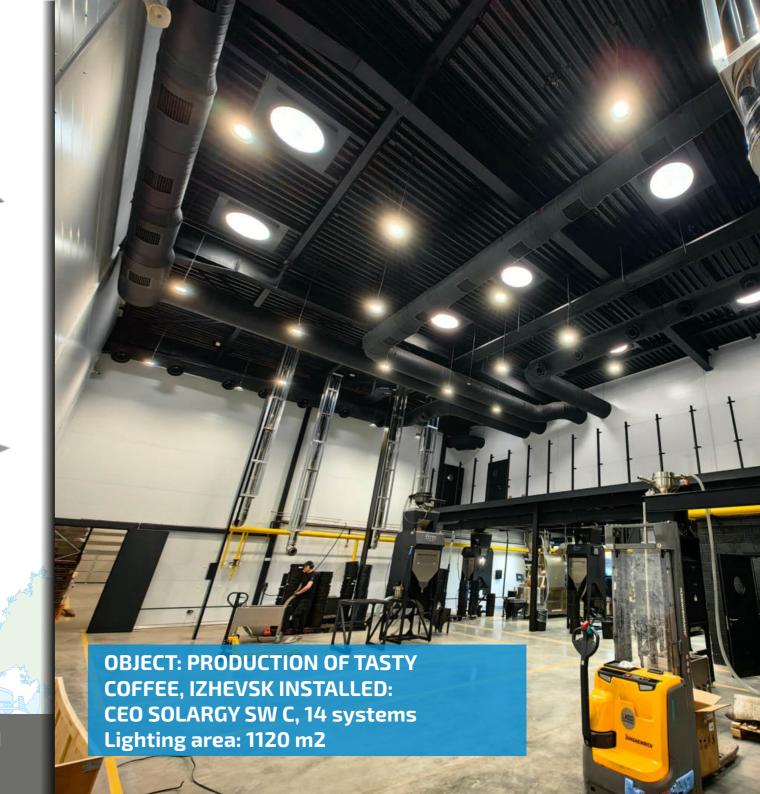

# IT'S PROFITABLE

The project was completed in accordance with the requirements of SP 52.13330. The total lighting area is 200 m2. More than 70% of the area cannot be used without natural light.

The use of Solargy light guides in the project made it possible to fulfill the requirements of SP 52.13330 and create more than 40 jobs. The additional lighting area with light guides amounted to 481 m2.