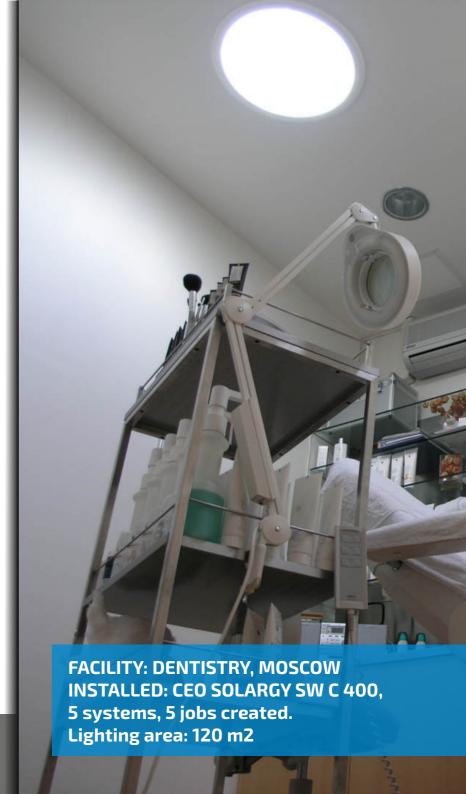

### LIGHTING OF REMOTE PREMISES

Light guides can illuminate rooms where it is not possible to install windows, for example: warehouses, basements, workshops