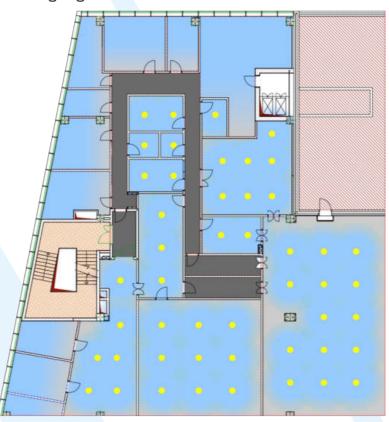

# IT'S PROFITABLE

The project was completed in accordance with the requirements of SP 52.13330. The total lighting area is 200 m2. More than 70% of the area cannot be used without natural light.

The use of Solargy light guides in the project made it possible to fulfill the requirements of SP 52.13330 and create more than 40 jobs. The additional lighting area with light guides amounted to 481 m2.