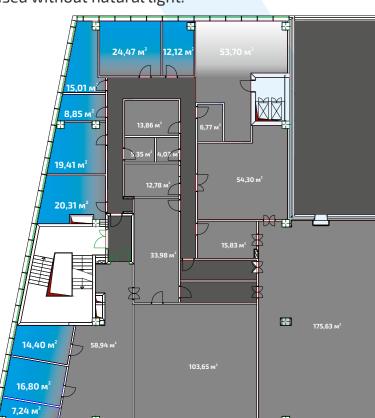

# IT'S PROFITABLE

The project was completed in accordance with the requirements of SP 52.13330. The total lighting area is 200 m2. More than 70% of the area cannot be used without natural light.

The use of Solargy light guides in the project made it possible to fulfill the requirements of SP 52.13330 and create more than 40 jobs. The additional lighting area with light guides amounted to 481 m2.