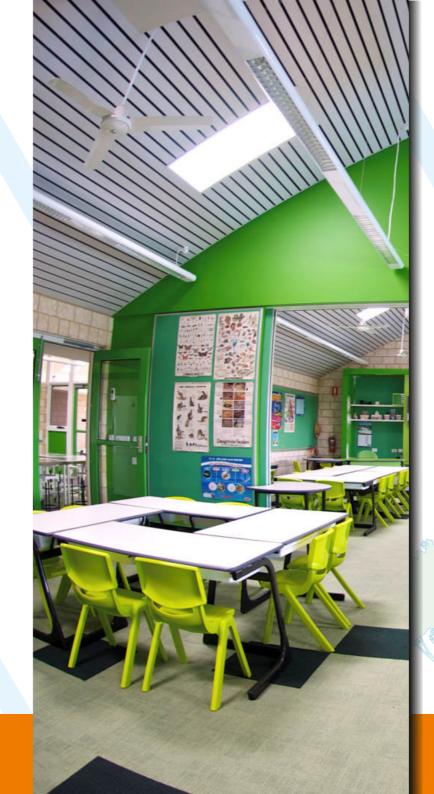

### **COMPLIANCE WITH STANDARDS**

SOLARGY light guides provide adequate natural lighting in rooms and make staying in them comfortable

The light guide is mirror well, transmitting sunlight with minimal loss

The light guide is a comprehensive measure to reduce the negative impact of a building on the environment

The light guide stores and transmits spectral composition of natural light without distortion

Light guide reduces building energy costs by up to 90%