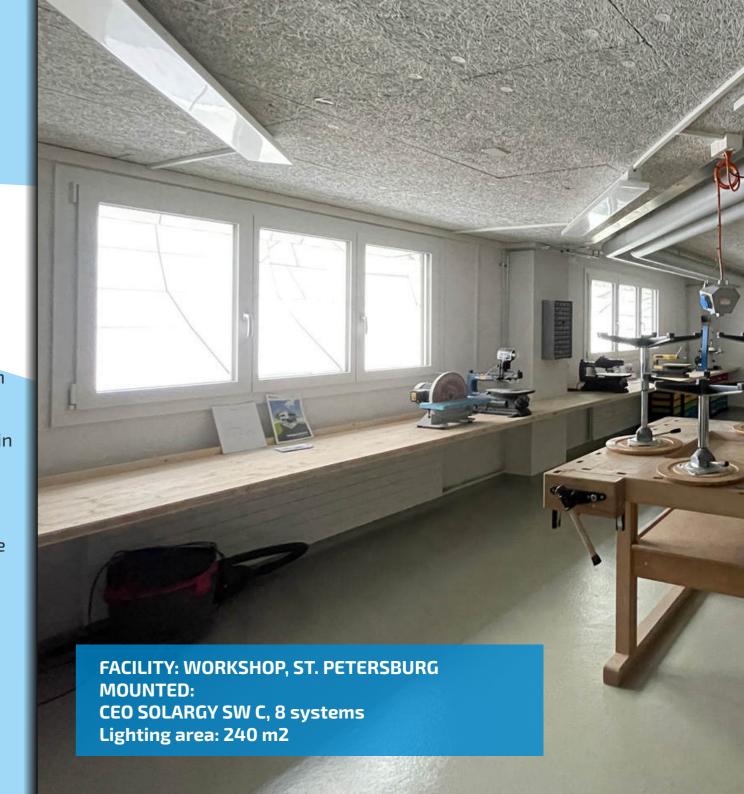

### LIGHTING OF REMOTE PREMISES

Light guides can illuminate rooms where it is not possible to install windows, for example: warehouses, basements, workshops