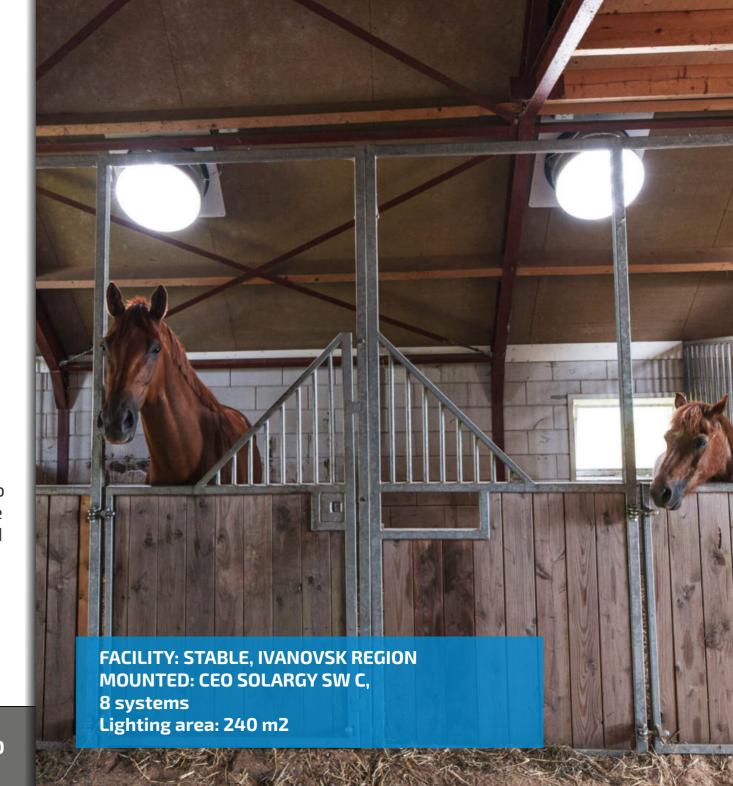

#### **INNOVATIVE LIGHTING IN AGRICULTURE**

Modern challenges in agriculture require integrated approaches to increase efficiency and improve animal welfare.

SOLARGY 18 LLC is a leading player in the field of innovative lighting, providing solutions that meet the requirements of agricultural enterprises.

### CIRCADIAN AND BIODYNAMIC LIGHTING FOR ANIMAL HUSBANDRY

One of the key solutions is the introduction of circadian and biodynamic lighting, which creates comfortable conditions for animals. This allows you to regulate daylight hours, corresponding to the biological rhythms of various animal species. Solar energy becomes a source of health and improves productivity.

#### BALANCED DIMMING FOR UNIFORM LIGHTING

To solve the problem of uneven lighting, SOLARGY 18 LLC offers balanced dimming technology. This allows you to maintain a stable level of light, eliminating glare and dark spots in the farm premises.