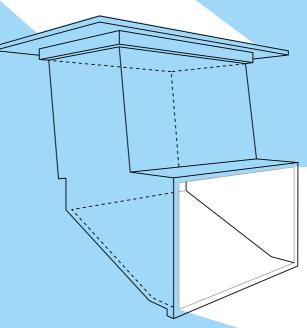

### WHAT IS A FIGHT GUIDE

Light guide **Solargy** is an innovative device for transporting sunlight into a windowless room, working without wires or electricity.

The efficiency of the light guide is at least 82%. At the same time, such positive qualities of natural lighting are preserved as a continuous spectrum of light, the natural rhythm of illumination corresponding to the human biological clock, the natural dynamics of natural light, which makes it possible to judge the weather outside, i.e. ensure maximum connection with the external environment.

System SOLARGY- anti-aircraft lamp with mirror shaft with directional reflection of the walls, transmitting solar light with 82% efficiency

Special form lets through as much as possible sunlight and daylight