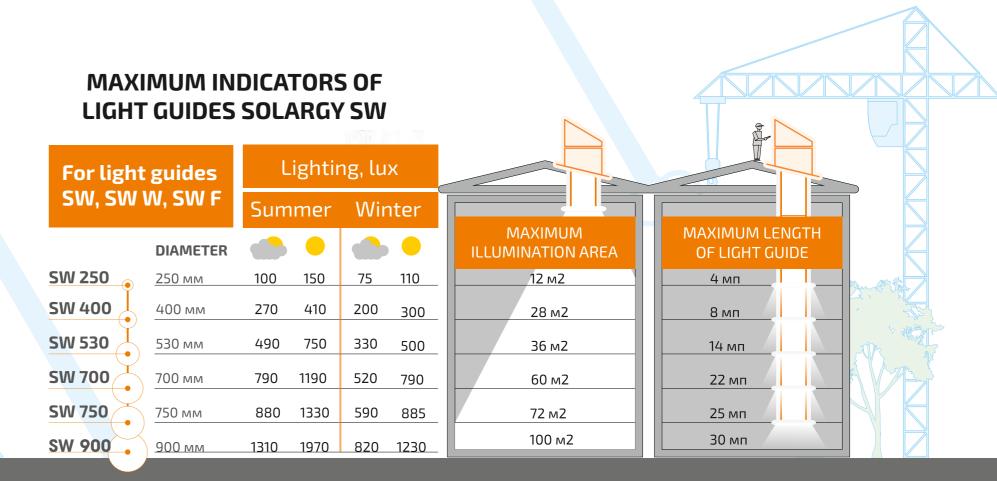

Light guides provide standards from a minimum Natural Licht Factor value of 0.1% to a maximum of 4 2% in ,rooms in the absence of windows

EASY MAINTENANCE. THE MOUNTED LIGHT GUIDE DOES NOT NEED CONSTANT CARE. DUE TO THE HIGHLY THOUGHT OUT DOME SHAPE, ACCUMULATED DUST IS EASILY WASHED AWAY RAIN WATER, AND THE SNOW THAT FALLS DOES NOT STAY ON THE SURFACE