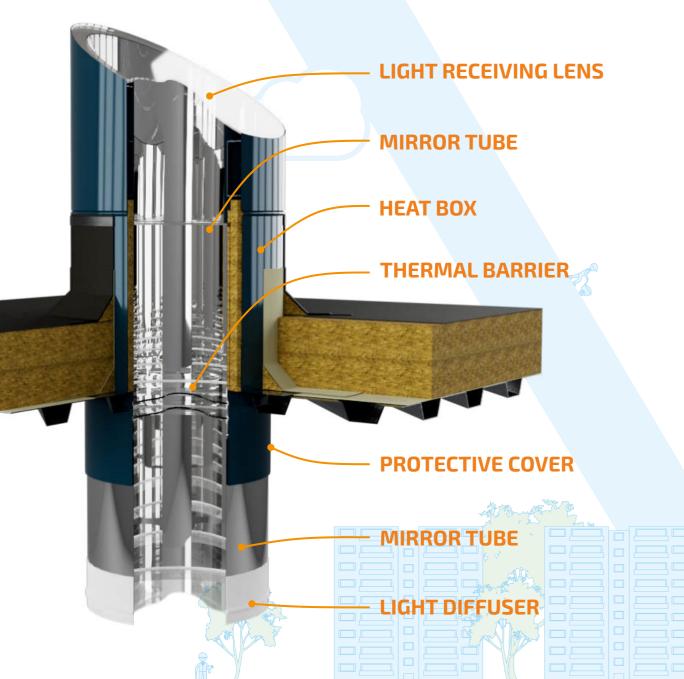

### WHAT IS A FIGHT GUIDE

Light guide **Solargy** is an innovative device for transporting sunlight into a windowless room, working without wires or electricity.

The efficiency of the light guide is at least 82%. At the same time, such positive qualities of natural lighting are preserved as a continuous spectrum of light, the natural rhythm of illumination corresponding to the human biological clock, the natural dynamics of natural light, which makes it possible to judge the weather outside, i.e. ensure maximum connection with the external environment.

System SOLARGY- anti-aircraft lamp with mirror shaft with directional reflection of the walls, transmitting solar light with 82% efficiency

Special form lets through as much as possible sunlight and daylight