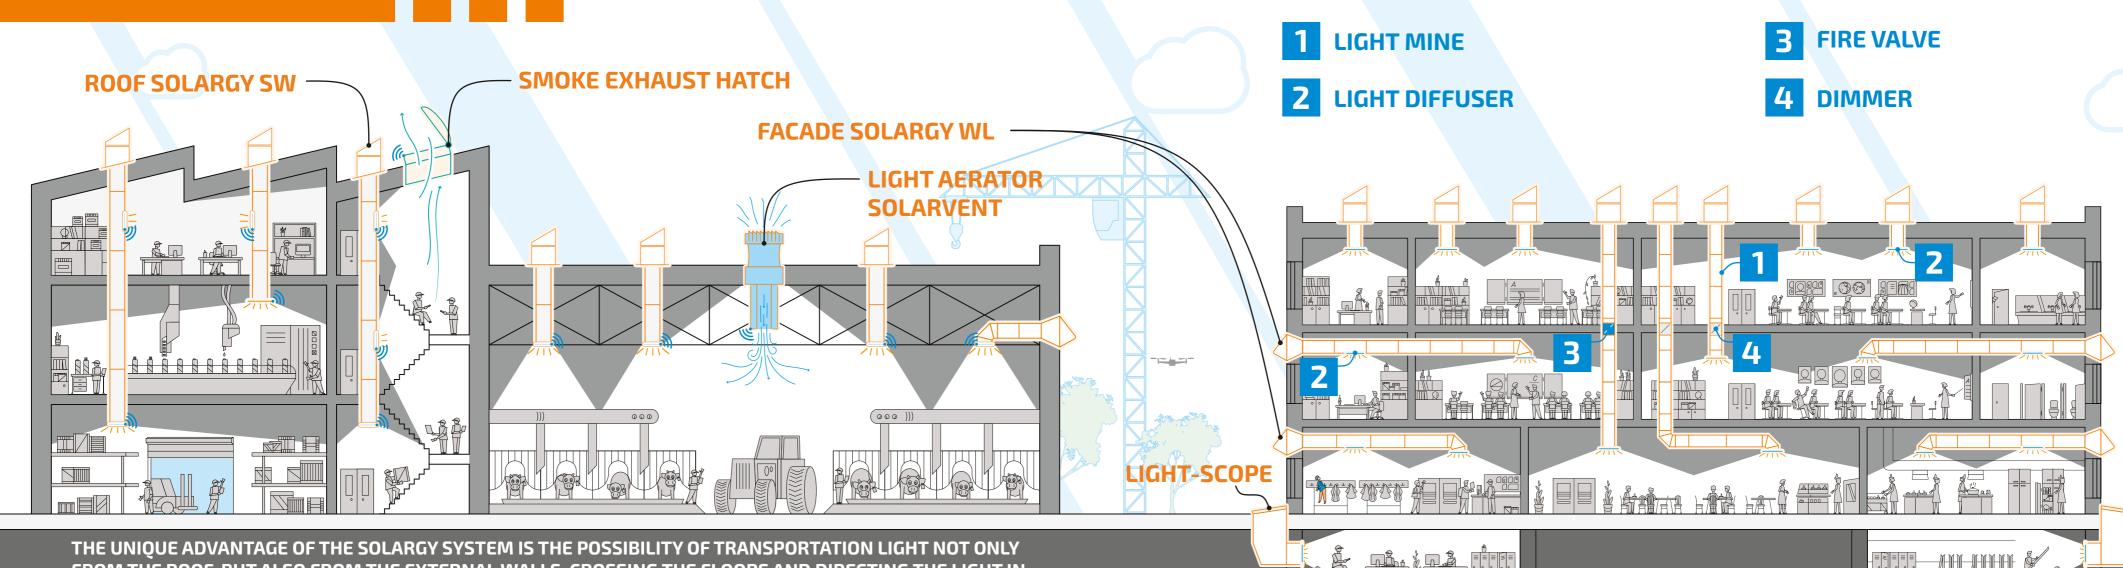

# SYSTEM COMPOSITION

THE UNIQUE ADVANTAGE OF THE SOLARGY SYSTEM IS THE POSSIBILITY OF TRANSPORTATION LIGHT NOT ONLY FROM THE ROOF, BUT ALSO FROM THE EXTERNAL WALLS, CROSSING THE FLOORS AND DIRECTING THE LIGHT IN TARGET ROOM

#### **LIGHT AERATOR**

The light aerator is primarily designed to combat excess heat and humidity in the room. Both natural and forced ventilation of the premises are possible.

When installing the aerator into a light guide, not only sunlight but also fresh air will enter the room.

#### **ADVANTAGES OF USE**

- COMPLIANCE WITH GOSTS AND STANDARDS
   Compliance with KEO standards and SanPiN requirements.
   When installing a light aerator, the roof structure does not lose its rigidity.
- SAVING RESOURCES
   Electricity due to natural lighting and the absence of electric fans.
- CREATING A COMFORTABLE ENVIRONMENT
   Natural ventilation of premises. Quickly eliminate unpleasant odors.

#### **SMOKE EXHAUST HATCHES**

Smoke exhaust hatches effectively remove flue gas, which, in the event of a fire in the room, certainly rises and then quickly falls down.

The presence of smoke exhaust hatches allows us to ensure a high level of safety for people in the smoke zone.

#### FIRE RESISTANCE

Removing hot air from the premises where the fire is located. This causes a decrease in temperature in the premises and contributes to longer resistance of structures to fire.

#### • SECURITY

Partial prevention of the penetration of hot gases into rooms located adjacent to the source of fire spread. ensuring the ability to breathe in rooms. This allows

you to carry out rescue operations in them and use any equipment to extinguish the fire.