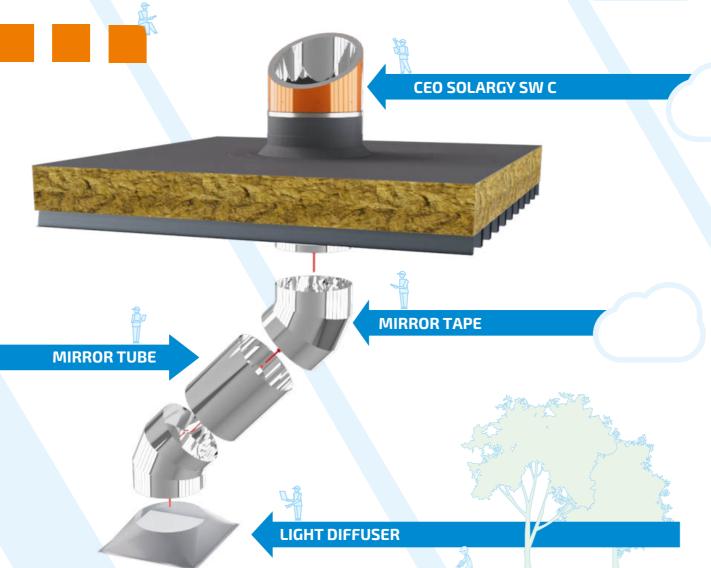

## INSTALLATION POSSIBILITIES

# SYSTEM COMPOSITION

THE UNIQUE ADVANTAGE OF THE SOLARGY SYSTEM IS THE POSSIBILITY OF TRANSPORTATION LIGHT NOT ONLY FROM THE ROOF, BUT ALSO FROM THE EXTERNAL WALLS, CROSSING THE FLOORS AND DIRECTING THE LIGHT IN TARGET ROOM