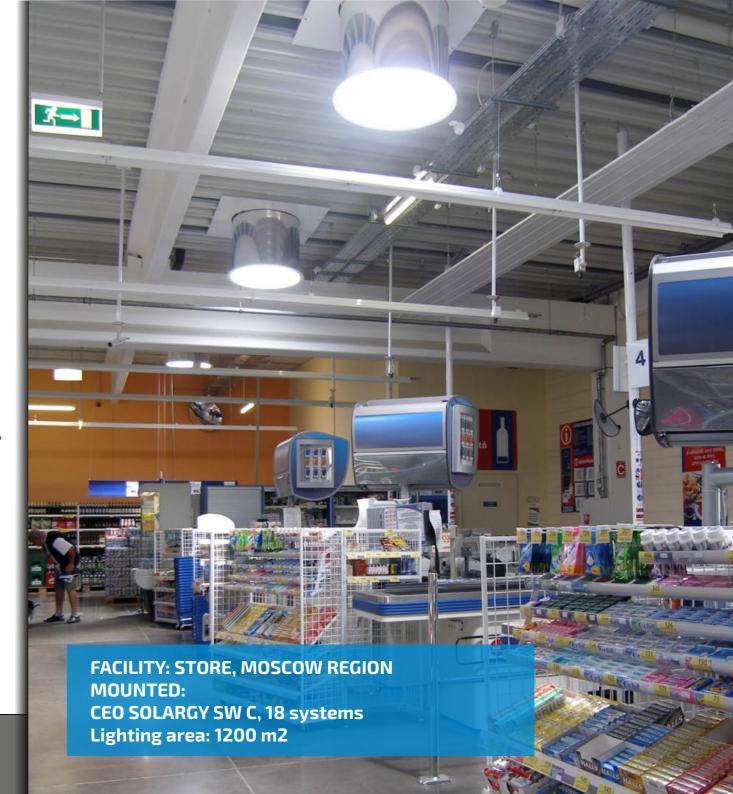

# IT'S PROFITABLE

The project was completed in accordance with the requirements of SP 52.13330. The total lighting area is 200 m2. More than 70% of the area cannot be used without natural light.

The use of Solargy light guides in the project made it possible to fulfill the requirements of SP 52.13330 and create more than 40 jobs. The additional lighting area with light guides amounted to 481 m2.